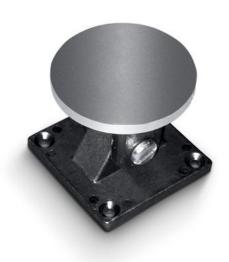

# Magnetic counterplate joint \*

### **PRODUCT FEATURES**

→ Flexible swivelling by 60°

### TECHNICAL DATA

| Productname | Magnetic counterplate joint * |  |
|-------------|-------------------------------|--|
| Dimensions  | 55 x 55 x 50 mm               |  |

### **VARIANTS / ORDER INFO**

| Designation                   | Description                   | Ident-No. | Dimensions      |
|-------------------------------|-------------------------------|-----------|-----------------|
| GEZE magnetic counter plate * | Version with adjustable joint | 115956    | 55 x 55 x 50 mm |