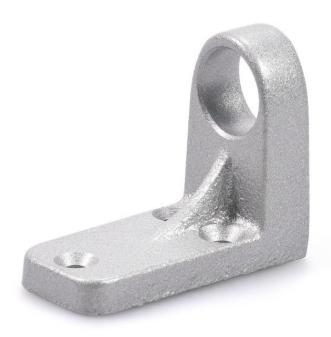

# Product data sheet Door stop

End stop for sliding leaves

# **Door stop**

### **PRODUCT FEATURES**

→ End stop installed independent of the track